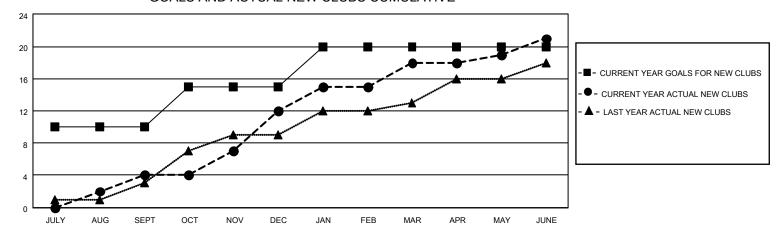

## GOALS AND ACTUAL NEW CLUBS CUMULATIVE

## MONTHLY MEMBERSHIP PROGRESS REPORT

LOCATION INDIA District 318 D Results as of: 6/30/2023

| Clubs                 |               |           |               | Members               |                        |                         |                                                    |
|-----------------------|---------------|-----------|---------------|-----------------------|------------------------|-------------------------|----------------------------------------------------|
| RESULTS FOR 2022-2023 |               |           |               | RESULTS FOR 2022-2023 |                        |                         |                                                    |
| QUARTER               | NEW CLUB GOAL | NEW CLUBS | DROPPED CLUBS | QUARTER MEME          | BER GROWTH NET<br>GOAL | MEMBER GROWTH<br>ACTUAL | DROPPED<br>MEMBERS ACTUAL<br>(including transfers) |
| JULY/AUG/SEPT         | 10            | 4         | 2             | JULY/AUG/SEPT         | 200                    | 290                     | 187                                                |
| OCT/NOV/DEC           | 5             | 8         | 3             | OCT/NOV/DEC           | 200                    | 723                     | 242                                                |
| JAN/FEB/MAR           | 5             | 6         | 3             | JAN/FEB/MAR           | 200                    | 333                     | 91                                                 |
| APR/MAY/JUNE          | 0             | 3         | 5             | APR/MAY/JUNE          | 0                      | 182                     | 521                                                |