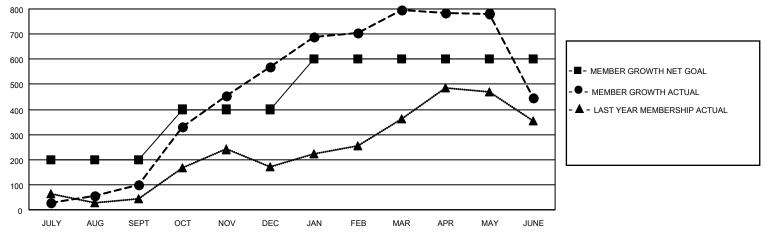

## GOALS AND ACTUAL MEMBERS CUMULATIVE

| DROPPED CLUBS: 13 |       | 154 CLUBS OF 202 ADDED 1 OR<br>MORE NEW MEMBERS | GENDER DISTRIBUTION                   |                                  |  |
|-------------------|-------|-------------------------------------------------|---------------------------------------|----------------------------------|--|
|                   |       | MORE NEW MEMBERS                                | MALE<br>FEMALE                        | 5,350 (81.88%)<br>1,184 (18.12%) |  |
| DROPPED MEMBERS   |       |                                                 | NON BINARY PREFER NOT TO ANSWER       | 0 (0.00%)                        |  |
| DECEASED          | 38    |                                                 | PREFER NOT TO ANSWER                  | 0 (0.00 %)                       |  |
| CLUB CANCELLED    | 185   | CLICK HERE FOR CUMULATIVE                       | TOTAL FAMILY UNIT MEMBERS 2,099       |                                  |  |
| OTHER             | 818   | MEMBERSHIP DATA                                 |                                       |                                  |  |
| TOTAL             | 1,041 |                                                 | FAMILY MEMBERS PAYING HALF DUES 1,102 |                                  |  |
|                   |       |                                                 |                                       |                                  |  |

## MONTHLY MEMBERSHIP PROGRESS REPORT

LOCATION INDIA District 318 D Results as of: 6/30/2023

| Clubs                 |               |           |               | Members               |                        |                         |                                                    |
|-----------------------|---------------|-----------|---------------|-----------------------|------------------------|-------------------------|----------------------------------------------------|
| RESULTS FOR 2022-2023 |               |           |               | RESULTS FOR 2022-2023 |                        |                         |                                                    |
| QUARTER               | NEW CLUB GOAL | NEW CLUBS | DROPPED CLUBS | QUARTER MEME          | BER GROWTH NET<br>GOAL | MEMBER GROWTH<br>ACTUAL | DROPPED<br>MEMBERS ACTUAL<br>(including transfers) |
| JULY/AUG/SEPT         | 10            | 4         | 2             | JULY/AUG/SEPT         | 200                    | 290                     | 187                                                |
| OCT/NOV/DEC           | 5             | 8         | 3             | OCT/NOV/DEC           | 200                    | 723                     | 242                                                |
| JAN/FEB/MAR           | 5             | 6         | 3             | JAN/FEB/MAR           | 200                    | 333                     | 91                                                 |
| APR/MAY/JUNE          | 0             | 3         | 5             | APR/MAY/JUNE          | 0                      | 182                     | 521                                                |